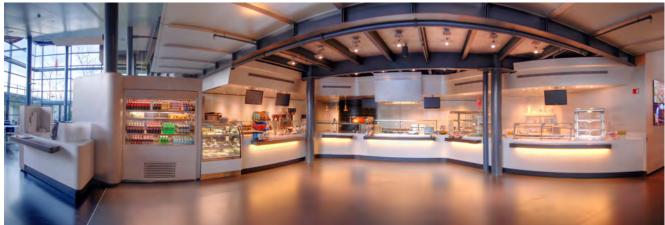

## The Corning Museum of Glass

Architect: Haigh Architects, LLC Greenwich, CT

Engineer: HUNT Engineers, Architects, Surveyors, PC Rochester, NY

Consultant: Raymond/Raymond Associates Goshen, NY

Project Type: Customer Servery and Production Kitchen Renovation

Building Population: Varies

Square Footages: Servery SF- 2,250

Kitchen/Catering SF- 1,250

<u>Dining Area SF- 5,700</u>

Total Food Service SF- 9,200

Food Service Cost: \$1,441,900.00 (approx.)

Completion Date: April 2012