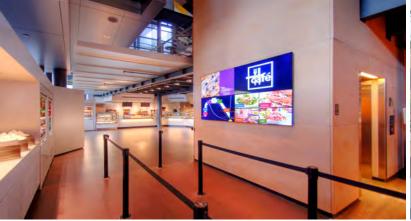

## The Corning Museum of Glass

Architect: Haigh Architects, LLC Greenwich, CT

Engineer: HUNT Engineers, Architects, Surveyors, PC Rochester, NY

Consultant: Raymond/Raymond Associates Goshen, NY

Project Type: Customer Servery and Production Kitchen Renovation

Building Population: Varies

Square Footages: Servery SF- 2,250

Kitchen/Catering SF- 1,250

<u>Dining Area SF- 5,700</u>

Total Food Service SF- 9,200

Food Service Cost: \$1,441,900.00 (approx.)

Completion Date: April 2012