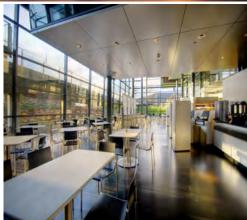

## The Corning Museum of Glass

Architect: Haigh Architects, LLC Greenwich, CT

Engineer: HUNT Engineers, Architects, Surveyors, PC Rochester, NY

Consultant: Raymond/Raymond Associates Goshen, NY

Project Type: Customer Servery and Production Kitchen Renovation

Building Population: Varies

Square Footages: Servery SF- 2,250

Kitchen/Catering SF- 1,250

<u>Dining Area SF- 5,700</u>

Total Food Service SF- 9,200

Food Service Cost: \$1,441,900.00 (approx.)

Completion Date: April 2012